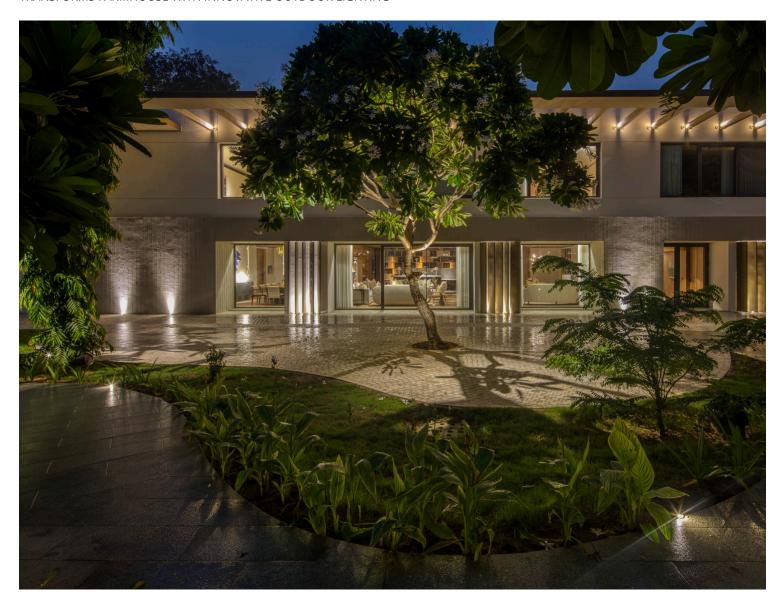

## ILDL transforms farmhouse with innovative outdoor lighting

The concept puts ILDL's facade illumination experience front and centre. Raiser boards, tiny spotlights bonding effect that softly reduces light downward are all examples of accent lighting. Customised 50–spots and the play of particular beam angles on scallop patterns give the facade wall a more sophistic architectural look. The achievement of harmony in the outside space is largely dependent on the land design. Fixtures with specific beam angles are used in the landscape design, which is shaped like trees beam angles highlight spacious trees, and along the walks, markers and floor washers spaced three mapart form an eye-catching path-guiding element.

The whole atmosphere has been thoughtfully chosen to radiate a sense of understated elegance, more and calming serenity. The primary features of the facade are defined by vertical rafters, which provide welcoming and serene atmosphere. Additionally, ten to twelve-watt lights placed thoughtfully atop trecreate lovely shadows and accentuate the surrounding natural beauty, transforming the area into a mosetting.

Uplighting brilliance elevates the facade and mounting lights to incredible heights, reflecting on the policy adding a sophisticated touch to the outside area. The annexe's floating illusion, created by linear lighting skillfully united all the components into an alluring visual symphony.