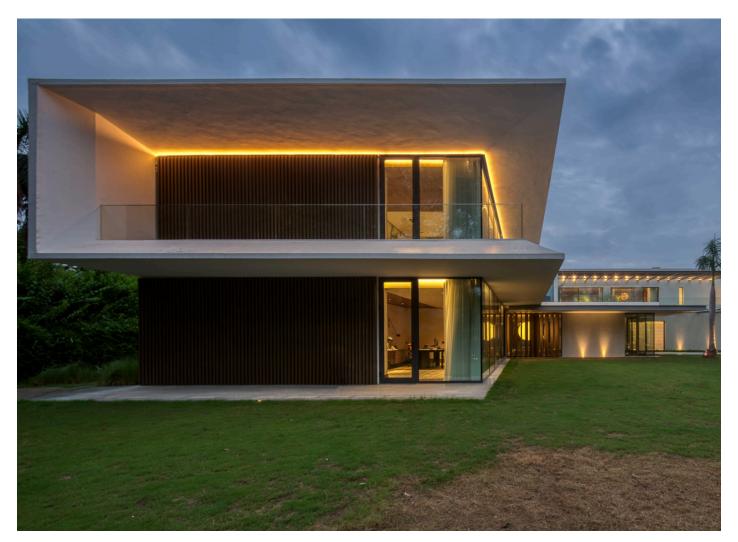

## ILDL transforms farmhouse with innovative outdoor lighting

The concept puts ILDL's facade illumination experience front and centre. Raiser boards, tiny spotlights bonding effect that softly reduces light downward are all examples of accent lighting. Customised 50–spots and the play of particular beam angles on scallop patterns give the facade wall a more sophistic architectural look. The achievement of harmony in the outside space is largely dependent on the land design. Fixtures with specific beam angles are used in the landscape design, which is shaped like trees beam angles highlight spacious trees, and along the walks, markers and floor washers spaced three mapart form an eye-catching path-guiding element.

The whole atmosphere has been thoughtfully chosen to radiate a sense of understated elegance, more and calming serenity. The primary features of the facade are defined by vertical rafters, which provide welcoming and serene atmosphere. Additionally, ten to twelve-watt lights placed thoughtfully atop trecreate lovely shadows and accentuate the surrounding natural beauty, transforming the area into a mosetting.

Uplighting brilliance elevates the facade and mounting lights to incredible heights, reflecting on the policy adding a sophisticated touch to the outside area. The annexe's floating illusion, created by linear lighting skillfully united all the components into an alluring visual symphony.